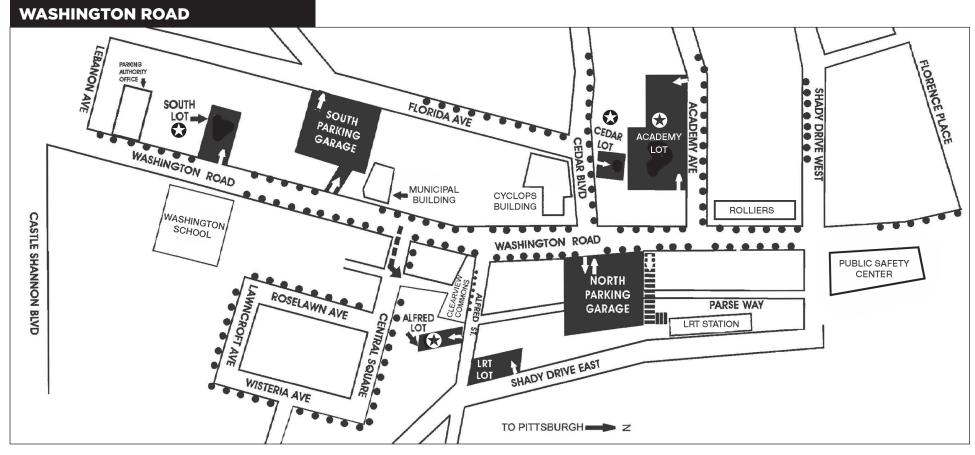

# PUBLIC PARKING RATES AND MAPS

Washington Road and Beverly Road Business Districts

Mt. Lebanon, PA

# · LEGEND •

METERED STREET PARKING

METERED LOTS

**GARAGES** 

HOURLY, DAILY AND MONTHLY RATES

Pay parking tickets online at: www.mtlebanon.org

the virtual gateway to your community.